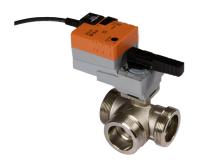

## HUV 1

ACCESSORIES PRODUCT-NO.: 227420

The main features

The ready-to-use actuator is supplied installed on the 3-way diverter valve

Can be installed vertical to horizontal

Maintenance-free

| Туре     | HUV 1  |
|----------|--------|
| Part no. | 227420 |

## Technical data

| Connection | G1         |
|------------|------------|
| kVS value  | 26 m³/h    |
| Runtime    | 90 s / 90° |
| IP rating  | IP54       |
| Weight     | 1.65 kg    |