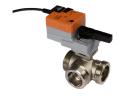

## HUV 1

ACCESSORIES PRODUCT-NO.: 227420

The main features

The ready-to-use actuator is supplied installed on the 3-way diverter valve

Can be installed vertical to horizontal

Maintenance-free

| Туре     | HUV 1  |
|----------|--------|
| Part no. | 227420 |

## Technical data

| Connection | G1         |
|------------|------------|
| kVS value  | 26 m³/h    |
| Runtime    | 90 s / 90° |
| IP rating  | IP54       |
| Weight     | 1.65 kg    |