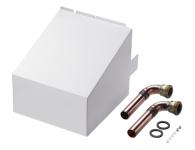

## AS-WP 2

ACCESSORIES PRODUCT-NO.: 233623

The main features

Hydraulic connection set

Complete with two copper pipes, including 28-1 1/4 inch adaptor

White painted cover

| Туре     | AS-WP 2 |
|----------|---------|
| Part no. | 233623  |