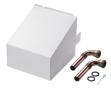

## AS-WP 2

ACCESSORIES PRODUCT-NO.: 233623

The main features

Hydraulic connection set

Complete with two copper pipes, including 28-1 1/4 inch adaptor

White painted cover

| Туре     | AS-WP 2 |
|----------|---------|
| Part no. | 233623  |